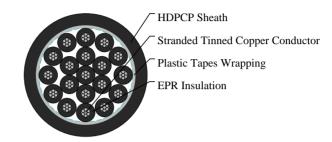

### CABLE CONSTRUCTION

Conductors: Tinned stranded copper, class 2 according to IEC 60228 & BS6360

Insulation: LSZH or EPR Type GP4 to BS7655 Wrapping: Plastic tape(s) with overlapping

Sheath: LSZH

## **DIMENSION AND PARAMETERS**

| No. of Cores × Cross- sectional Area | No./Nominal<br>Diameter<br>of Strands | Nominal<br>Insulation<br>Thickness | Nominal<br>Sheath<br>Thickness | Overall<br>Diameter<br>(min.) | Overall<br>Diameter<br>(max.) | Approx.<br>Weight | max.<br>conductor<br>resistance |
|--------------------------------------|---------------------------------------|------------------------------------|--------------------------------|-------------------------------|-------------------------------|-------------------|---------------------------------|
| No.×mm²                              | no./mm                                | mm                                 | mm                             | mm                            | mm                            | kg/km             | $\Omega$ /km                    |
| 19x1.5                               | 7/0.53                                | 0.8                                | 2                              | 18.5                          | 23.1                          | 615               | 12.2                            |